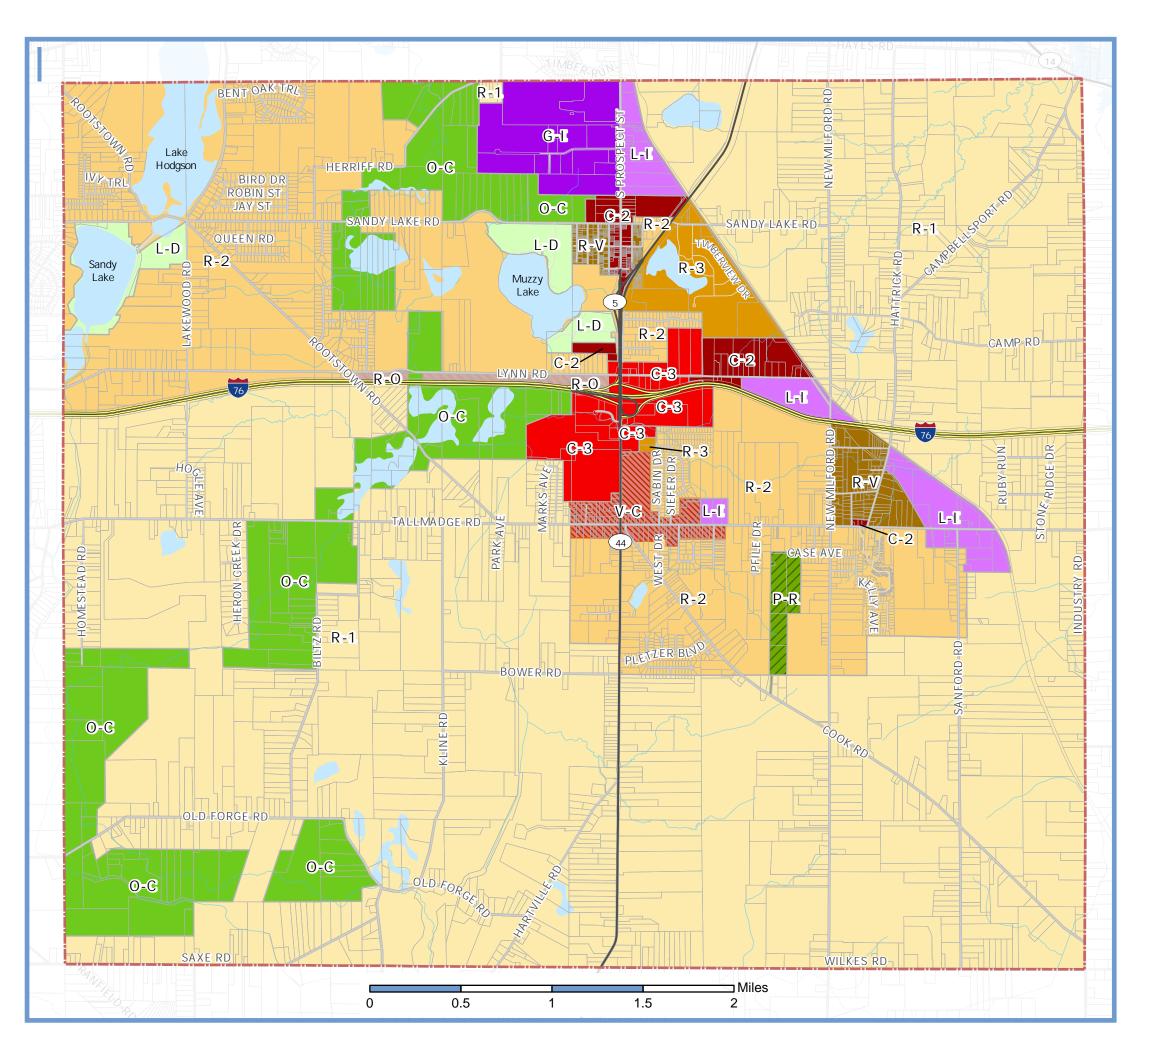

## Rootstown Township Zoning Districts

Parks and Recreation

Lake District

Open Space & Conservation / Planned Residential Development

Single-Family Residential / Planned Residential Development

Single-Family Residential 2/ Planned Residential Development

Multi-Family Residential

Residential Village / Planned Residential Development

Residential Of ce / Planned Commercial Development

Village Center Business / Planned Commercial Development

General Commercial /Planned Commercial Development

Highway Interchange / Planned Commercial Development

Limited Industrial

General Industrial

Sources: Roads, Portage County GIS, October 2021; Parcels, Portage County GIS, February 2022; Zoning Districts, Rootstown Township, February 2022.